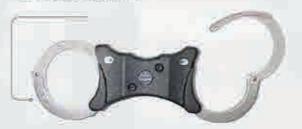

allows even the smallest police officer to control the largest suspect safely and easily.

Powerful defensive weapon for stunning and hitting. When used as a stun baton, it delivers a debilitating

300,000 volts shock to the attackers.

#### WOODEN BATON



#### **EXPANDABLE BATON**

High-quality metal expandable batons. They are made in hardened (police) versions in five different. lengths with two types of handles. The baton is opened by sharp flick and stays firmly fixed in this position. The baton serves for fast self-defense in different conflict situations.

#### Folded position

#### **COMBINED CUFFS**



#### **HINGED HANDCUFFS**

Stainless high-grade steel. Provides additional restraint by more effectively restricting hand and arm movement.



#### SPEED CUFFS

## TRAINING CUFFS



#### **UNIVERSAL CUFF'S KEY**

12 U2 Global Marketing

# RESTRICTION



#### STANDARD HANDCUFFS

Increased execution for extremely strong wrists. Made of stainless high-grade steel







# **NON LETHAL SOLUTIONS**

#### TEAR GAS EJECTOR

The tear gas ejector weapon contains a special CS/CN/OC fog-formulation. Evaporated solution contains floating in air powerful CS/CN/OC particles. Will affect a large group of aggressors, within few seconds, from up to 15 meters in still air.



#### SKUNK

He version

A liquid with a specific gravity and viscosity identical to that of water It's unique attribute is that it has a very strong stench. Nonetheless, it is environmentally and human friendly, and does not cause any harm or damage to the environment or to health.





#### MULTI HIGH PRESSURE