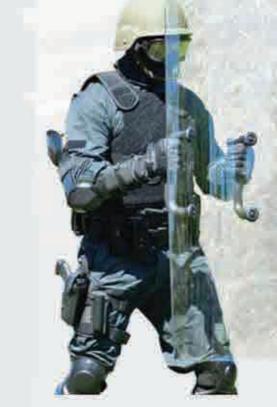

#### **ROUNDED RIOT SHIELD**

## **SHIELDS**

Hand held body shield with ergonomic features made of clear polycarbonate for clear view & rubber padded handles. Designed with extra length to allow full body