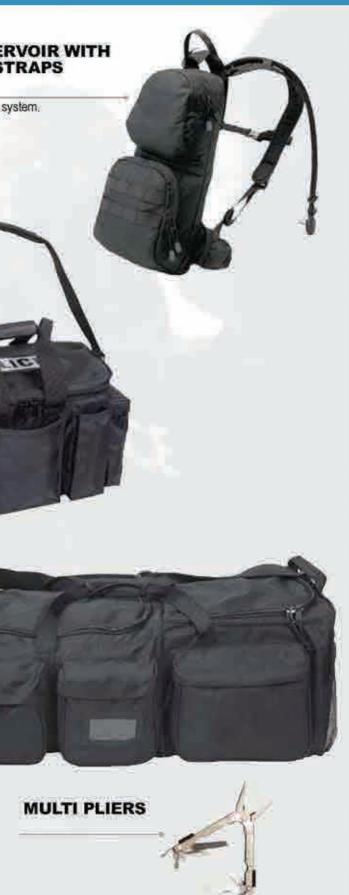

#### 1.5-3L RESERVOIR

#### WATER RESERVOIR WITH SHOULDER STRAPS

Stand-alone hydration system.

Made of water resistant Cordura nylon. 3 heavy duty zippered pouches on ends of bag. Front has expandable baton holder, small flashlight pouch, clipboard and radio holders.

#### EQUIPPING BAG

Designed to carry Crowd Control and/or SWAT gear and includes a separate helmet storage area. Quality construction consists of water resistant Cordura nylon, heavy-duty zippers and removable nylon web shoulder strap.

#### 38mm 9-TUBE ANTI-RIOT GRENADE LAUNCHER