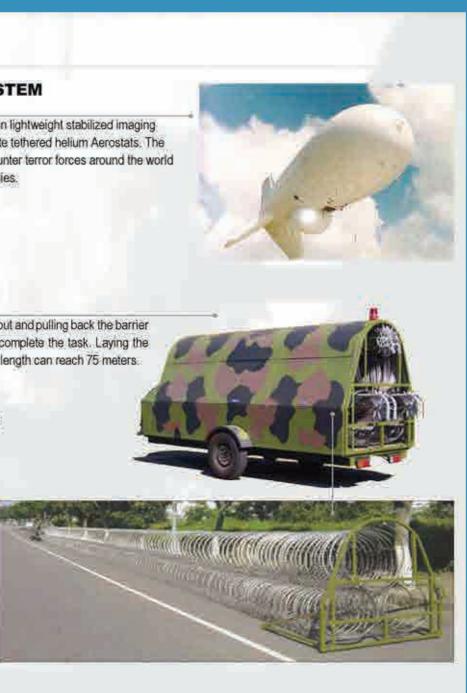

#### **AERIAL SURVEILLANCE SYSTEM**

An advanced aerial surveillance system, based on lightweight stabilized imaging payloads, mounted on a small and easy to operate tethered helium Aerostats. The system is operational with military, police and counter terror forces around the world as well as with broadcasting commercial companies.

#### **BARB BARRIER**

A security barrier that is fully automatic in putting out and pulling back the barrier fence. Only one to two persons are required to complete the task. Laying the fence can be completed within 5 minutes. Fence length can reach 75 meters.