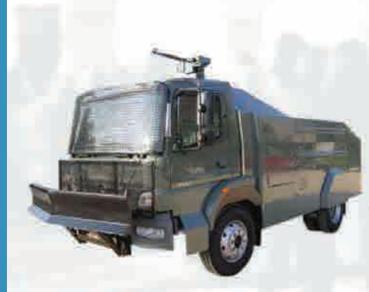

#### ULTIMATE RIOT CONTROL VEHICLE

An anti-riot vehicle with water cannon is the ultimate crowd and riot control vehicle Using the INTERNATIONAL 7400 SBA 6X4 chassis. Its many systems are designed to safely end potentially dangerous situations. The vehicle is fully armored and comes equipped with dual anti-riot water cannons, as well as many other features.