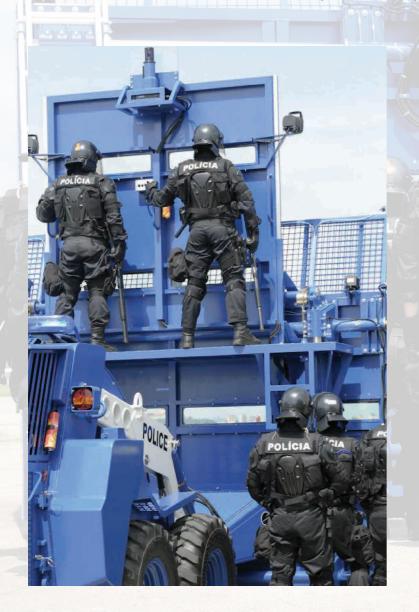

#### **RIOT CONTROL VEHICLE ON MB CHASSIS**

**RIOT CONTROL** VEHICLE ON MB CHASSIS

**RIOT CONTROL** VEHICLE ON MB CHASSIS

POLICE

#### **BARRIER RIOT CONTROL VEHICLE**

Fit for occasions of various rallies, demonstrations, enforcement of guard, seal off of traffics, as well as disorders and riots in large scale.

**BALLISTIC WHEEL** 