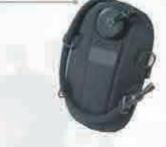

#### EQUIPPING BAG

Designed to carry Crowd Control and/or SWAT gear and includes a separate helmet storage area. Quality construction consists of water resistant Cordura nylon, heavy-duty zippers and removable nylon web shoulder strap.