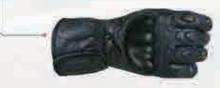

#### **RIOT CONTROL GLOVES**

Molded black hard shell Carbon-Tek<sup>™</sup> fiber knuckles and panels to deflect blows and debris. With Foam injected padded knuckles and wrist.

#### TACTICAL GLOVES

Backs of hands feature CarbonTek™ Hard Knuckles for impact protection with Ergonomic cut and fit and Kevlar® shell that provides cut resistance and flash protection to 427 °C

#### **ULTIMATE RIOT CONTROL GLOVES**

Molded black hard shell Carbon-Tek™ fiber knuckles and panels to deflect blows and debris, concealed with leather with Foam injected padded knuckles