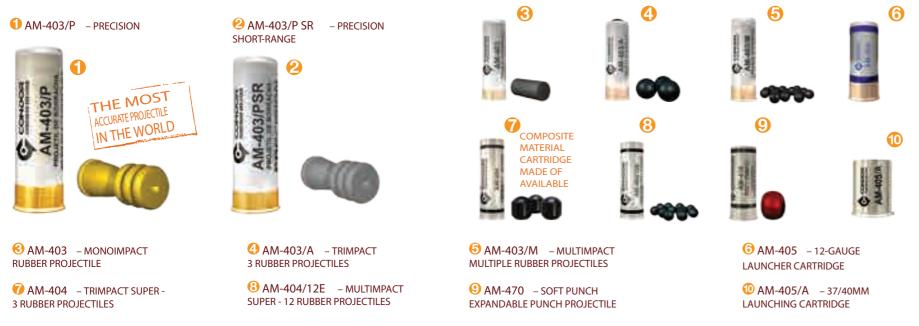

## CONTROLLED IMPACT

Effective for quelling isolated individuals or groups with the impact effects of rubber projectiles. Ammunitions are available in 12-gauge, 37/38mm, 37/40mm and 40mm calibers, with the lowest degree of non-lethality, an excellent alternative to conventional ammunitions. Controlled impact munitions are highly intimidating.

## OC, CS AND SMOKE AMMUNITIONS

Developed to be launched before or over obstacles, such as walls and barricades, with the purpose of dislodging groups of rioters with tear gas. This type of ammunition is available in 12-gauge, 37/38m m, 37/40mm and 40mm calibers.