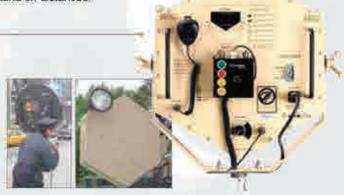

#### ACOUSTIC BROADCASTING EQUIPMENT

Specially designed and developed for emergency disposal, propagation, break down the psychological defense of enemies, rioters and terrorists to the maximum degree. Can be installed on vehicles, helicopters or ships.

#### **HIGH VOLUME ACOUSTIC DEVICE**

- Communicate with authority using the latest in hailing and warning systems. Sends your message loud and clear, achieving distances beyond 500 meters to enhance force protection through increased
- stand off distances