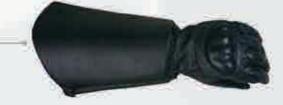

#### **RIOT CONTROL GLOVES**

Molded black hard shell Carbon-Tek<sup>™</sup> fiber knuckles and panels to deflect blows and debris. With Foam injected padded knuckles and wrist.

#### **ULTIMATE RIOT CONTROL GLOVES**

Molded black hard shell Carbon-Tek™ fiber knuckles and panels to deflect blows and debris, concealed with leather with Foam injected padded knuckles