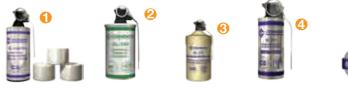

#### INDOOR

Especially developed for indoor use. Grenades with a double-phase system and rubber body; ejects activator before exploding the main charge.

🕘 GL-305

TEAR GAS GRENADE

GRENADE

GAS GRENADE

GA-100 – DISTRACTION DEVICE ❷ GB-704 – INDOOR STUN

€ GB-705 – INDOOR TEAR

GB-707 - INDOOR FLASH AND BANG GRENADE

**GB-708** – INDOOR PEPPER GRENADE

IMPACT

Explosive grenades containing several rubber balls. For specific riot control, with great distraction and impact effect, cause by the exploding charge. CS and OC components may be added.