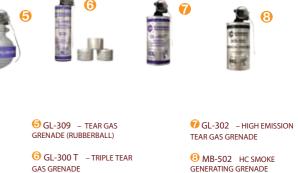

#### OUTDOOR

Developed for use in outdoor areas. Grenades with a double-phase system and rubber body; ejects activator before exploding the main charge.

😢 GL-700

SEVEN BANG MULTIPLE EXPLOSION GRENADE

4

ิด

뎡 GL-308 PEPPER GRENADE 🜀 AM- 500 TRAINING GRENADE

6

NT-901 - FOAM ROUND NT-902 TEAR GAS (CS) SMOKE PROJECTILE

40X46MM CALIBER

AMMUNITIONS

0

ONT-901/CS FOAM ROUND WITH

CS POWDER

SOUND AND FLASH DELAY FUZE

6

4 NT-904 PROJECTILE upon request.

COLORED SMOKE-SMOKE Available in several colors,

6

4

O NT-907/CS SOUND AND FLASH CS TEAR GAS DELAY FUZE

#### INDOOR

Especially developed for indoor use. Grenades with a double-phase system and rubber body; ejects activator before exploding the main charge.

🕘 GL-305

TEAR GAS GRENADE

GRENADE

GAS GRENADE

GA-100 – DISTRACTION DEVICE ❷ GB-704 – INDOOR STUN

€ GB-705 – INDOOR TEAR

GB-707 - INDOOR FLASH AND BANG GRENADE

**GB-708** – INDOOR PEPPER GRENADE

IMPACT

Explosive grenades containing several rubber balls. For specific riot control, with great distraction and impact effect, cause by the exploding charge. CS and OC components may be added.

Ammunitions especially developed for use in 40 mm launchers. High accuracy and effectiveness with every discharge.

3 NT-907 I/CS SOUND AND FLASH CS TEAR GAS IMPACT FUZE

10

9 NT-400 WARNING CARTRIDGE

NT-906 ILLUMINATING PROJECTILE WITH PARACHUTE

### **GRENADES**

OC, CS AND SMOKE GRENADES

GL-300/TH - TRIPLE TEAR GAS GRENADE HYPER

€ GL-310 – BALLERINE - RANDOM MOVEMENT TEAR GAS GRENADE

❷ GL-120 – PEPPER SPRAY AEROSOL GRENADE

4 GL-311 – INSTANT EMISSION TEAR GAS GRENADE