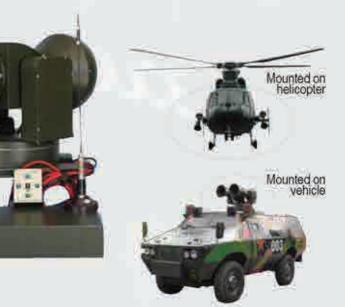

#### **AERIAL SURVEILLANCE SYSTEM**

An advanced aerial surveillance system, based on lightweight stabilized imaging payloads, mounted on a small and easy to operate tethered helium Aerostats. The system is operational with military, police and counter terror forces around the world as well as with broadcasting commercial companies.