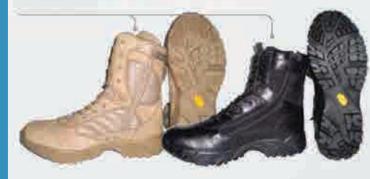

# LIGHTWEIGHT SHOOTING GLOVES

Non-slip grip reinforced paims and finger tips



#### 1.5-3L RESERVOIR



#### WATER RESERVOIR WITH SHOULDER STRAPS

Stand-alone hydration system.



Made of water resistant Cordura nylon. 3 heavy duty zippered pouches on ends of bag. Front has expandable baton holder, small flashlight pouch, clipboard and radio holders.

#### EQUIPPING BAG

Designed to carry Crowd Control and/or SWAT gear and includes a separate helmet storage area. Quality construction consists of water resistant Cordura nylon, heavy-duty zippers and removable nylon web shoulder strap.

SECURING LANYARD





## **PERSONAL GEAR**

#### COVERALL / UNIFORMS

Fireproof (Nomex®). Available in black or green.

#### **KEVLAR®** TACTICAL HOOD



NOMEX® MASK

#### TACTICAL BELTS



TACTICAL BOOTS





#### **ANTI-STAB PROTECTION VEST**

17天

## MULTI PURPOSE TACTICAL VEST

COOLING

Designed to be worn under a normal outer garment. Specifically designed to provide comfort and

heat stress protection.

Tactical Vest designed for Anti-Riot Forces and SWAT team personnel, light and designed to carry different types of accessories. One size fits all.

# SHOULDER STRAPS



#### **ANTI-STAB PANEL**

Flexible stab resistant vest panels provide lightweight stab armour solution.



# COMMUNICATION



## **DUTY BELT**

# **PERSONAL DEFENSE**

#### JET PROTECTION

Non-lethal self defense tool. It renders pepper sprays obsolete and stops threats at a safe distance. The Jet Protection contains 4 cylinders with powerful concentrations of high grade OC, a devastatingly effective inflammatory agent.