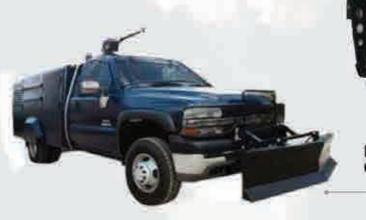

ms are designed to safely end potentially dangerous situations. The vehicle is fully armored and comes equipped with dual anti-riot water cannons, as well as many other features.



#### **RIOT CONTROL VEHICLE ON MB CHASSIS**



**RIOT CONTROL** VEHICLE ON MB CHASSIS

**RIOT CONTROL** VEHICLE ON MB CHASSIS

POLICE

#### BREACHING LADDER VEHICLE

Modular designed, vehicle-based adjustable ramp system for elevated entry and capable of fitting a variety of vehicles. Provides the fastest, safest and most reliable tactical access in the world. The system can be removed from and installed on vehicle by removing the ramp sub-sections. In most cases, the platform base unit remains on the vehicle. It is highly recommended that the system remain on the vehicle to reduce response times when needed.



#### **BARRIER RIOT CONTROL VEHICLE**

Fit for occasions of various rallies, demonstrations, enforcement of guard, seal off of traffics, as well as disorders and riots in large scale.



**BALLISTIC WHEEL** 



02 U2 Global Marketing



## RIOT CONTROL VEHICLE ON GM SILVERADO CHASSIS





## HEADQUARTERS



#### **AERIAL SURVEILLANCE SYSTEM**

An advanced aerial surveillance system, based on lightweight stabilized imaging payloads, mounted on a small and easy to operate tethered helium Aerostats. The system is operational with military, police and counter terror forces around the world as well as with broadcasting commercial companies.

#### **BARB BARRIER**

A security barrier that is fully automatic in putting out and pulling back the barrier fence. Only one to two persons are required