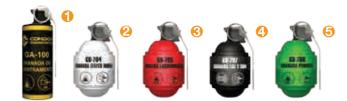

#### INDOOR

Especially developed for indoor use. Grenades with a double-phase system and rubber body; ejects activator before exploding the main charge.

🕘 GL-305

TEAR GAS GRENADE

GRENADE

GAS GRENADE

GA-100 – DISTRACTION DEVICE ❷ GB-704 – INDOOR STUN

€ GB-705 – INDOOR TEAR

GB-707 - INDOOR FLASH AND BANG GRENADE

**GB-708** – INDOOR PEPPER GRENADE

IMPACT

Explosive grenades containing several rubber balls. For specific riot control, with great distraction and impact effect, cause by the exploding charge. CS and OC components may be added.