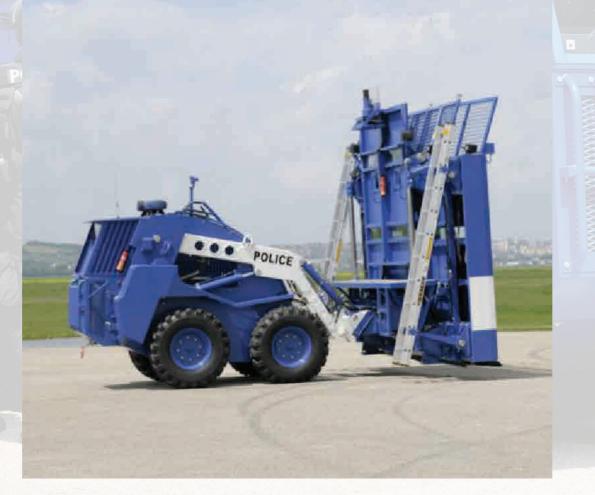

#### BREACHING LADDER VEHICLE

Modular designed, vehicle-based adjustable ramp system for elevated entry and capable of fitting a variety of vehicles. Provides the fastest, safest and most reliable tactical access in the world. The system can be removed from and installed on vehicle by removing the ramp sub-sections. In most cases, the platform base unit remains on the vehicle. It is highly recommended that the system remain on the vehicle to reduce response times when needed.