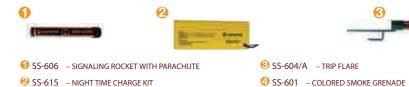

## **PYROTECHNICS**

For signaling and rescue operations, orientation for troop displacement and police and military operations.