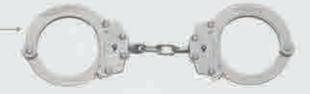

#### **HINGED HANDCUFFS**

Stainless high-grade steel. Provides additional restraint by more effectively restricting hand and arm movement.