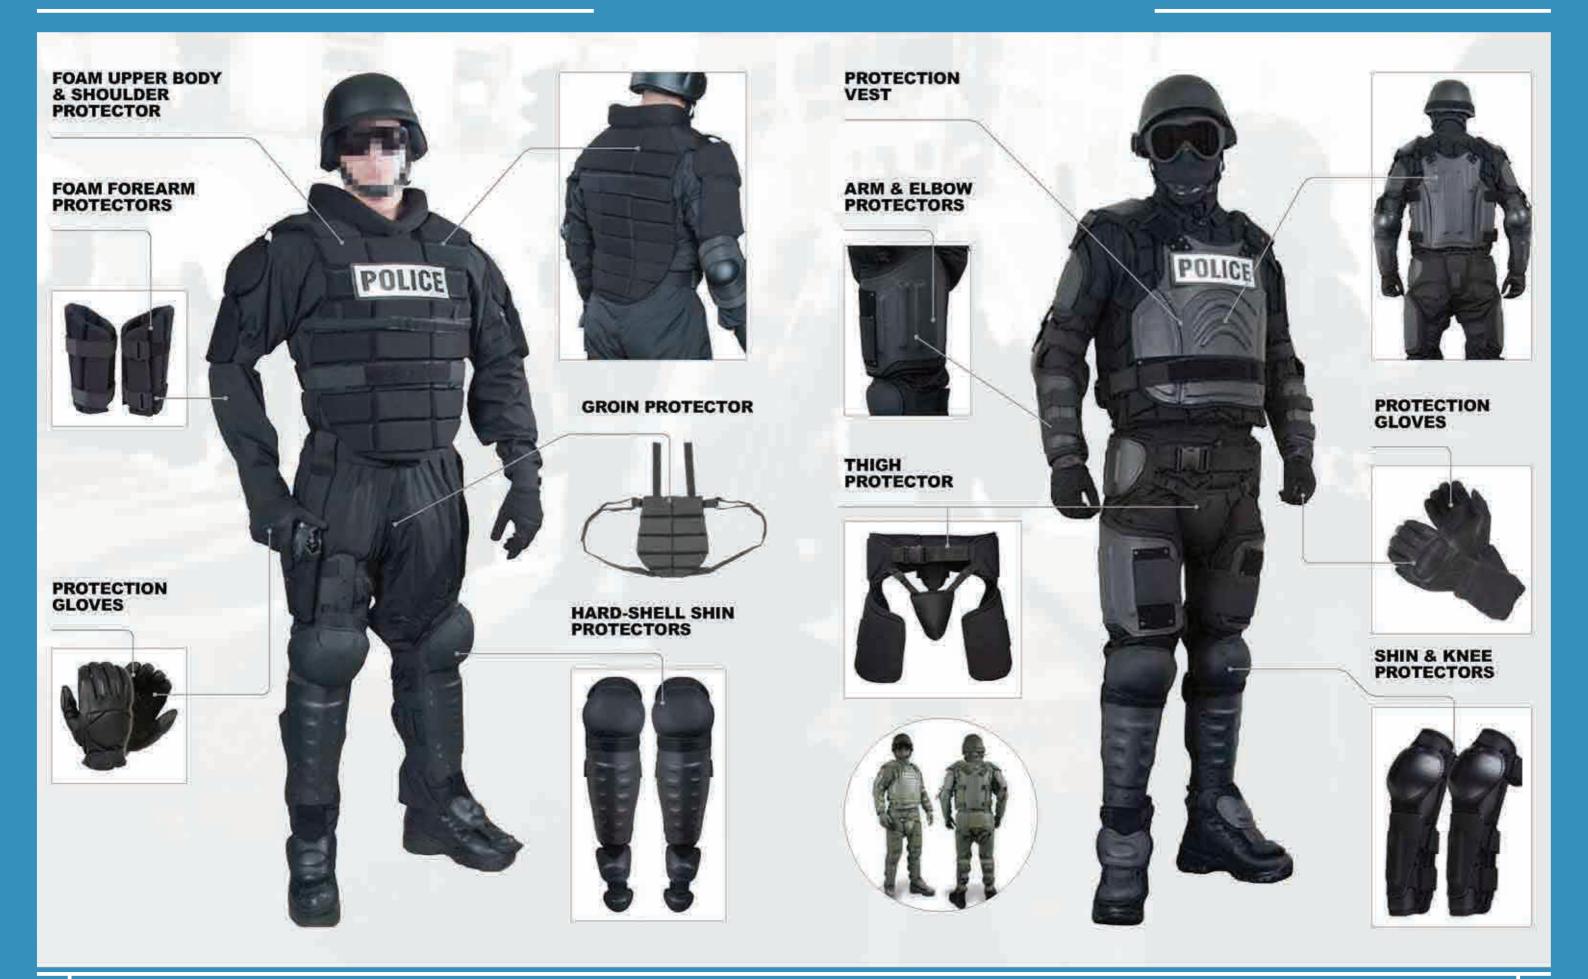

## **PROTECTIVE GEAR**

# **HEAD PROTECTION**

#### **BALLISTIC HELMET &** ANTI RIOT VISOR

Ballistic helmet conforming to level IIIA with anti riot visor. Provides protection for the head and face.

#### **BALLISTIC HELMET & VISOR**

Ballistic helmet conforming to level IIIA with ballistic visor. Provides ballistic protection for the head and face.