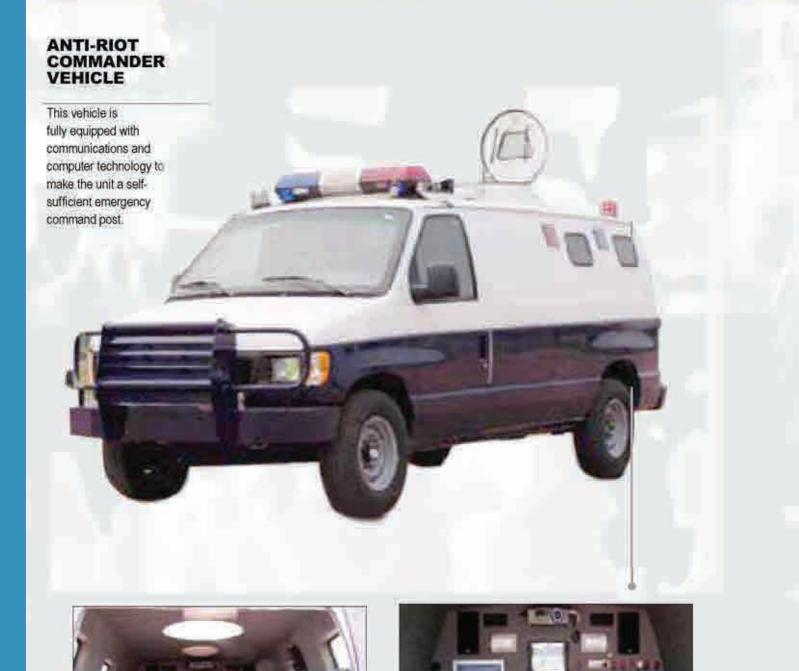

POLICE

#### BREACHING LADDER VEHICLE

Modular designed, vehicle-based adjustable ramp system for elevated entry and capable of fitting a variety of vehicles. Provides the fastest, safest and most reliable tactical access in the world. The system can be removed from and installed on vehicle by removing the ramp sub-sections. In most cases, the platform base unit remains on the vehicle. It is highly recommended that the system remain on the vehicle to reduce response times when needed.



#### **BARRIER RIOT CONTROL VEHICLE**

Fit for occasions of various rallies, demonstrations, enforcement of guard, seal off of traffics, as well as disorders and riots in large scale.



**BALLISTIC WHEEL** 



02 U2 Global Marketing



## RIOT CONTROL VEHICLE ON GM SILVERADO CHASSIS





## HEADQUARTERS



#### **AERIAL SURVEILLANCE SYSTEM**

An advanced aerial surveillance system, based on lightweight stabilized imaging payloads, mounted on a small and easy to operate tethered helium Aerostats. The system is operational with military, police and counter terror forces around the world as well as with broadcasting commercial companies.

#### **BARB BARRIER**

A security barrier that is fully automatic in putting out and pulling back the barrier fence. Only one to two persons are required to complete the task. Laying the fence can be completed within 5 minutes. Fence length can reach 75 meters.

#### **CROWD CONTROL BARRIER**





#### SPIKE ROAD BLOCK

Fast open Road Block, with advanced tire inflation spikes.



## VEHICLES

#### ANTI RIOT VEHICLE

Remotely operated, armored vehicle design