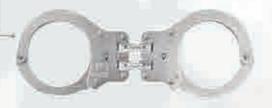

handcuff, in an ergonomic design that allows even the smallest police officer to control the largest suspect safely and easily.

Powerful defensive weapon for stunning and hitting. When used as a stun baton, it delivers a debilitating

300,000 volts shock to the attackers.

#### WOODEN BATON



#### **EXPANDABLE BATON**

High-quality metal expandable batons. They are made in hardened (police) versions in five different. lengths with two types of handles. The baton is opened by sharp flick and stays firmly fixed in this position. The baton serves for fast self-defense in different conflict situations.

#### Folded position

#### **COMBINED CUFFS**



#### **HINGED HANDCUFFS**

Stainless high-grade steel. Provides additional restraint by more effectively restricting hand and arm movement.



#### SPEED CUFFS

## TRAINING CUFFS



#### **UNIVERSAL CUFF'S KEY**

12 U2 Global Marketing

# RESTRICTION



#### STANDARD HANDCUFFS

Increased execution for extremely strong wrists. Made of stainless high-grade steel







# **NON LETHAL SOLUTIONS**

#### TEAR GAS EJECTOR

The tear gas ejector weapon contains a special CS/CN/OC fog-formulation. Evaporated solution contains floating in air powerful CS/CN/OC particles. Will affect a large group of aggressors, within few seconds, from up to 15 meters in still air.



#### SKUNK

He version

A liquid with a specific gravity and viscosity identical to that of water It's unique attribute is that it has a very strong stench. Nonetheless, it is environmentally and human friendly, and does not cause any harm or damage to the environment or to