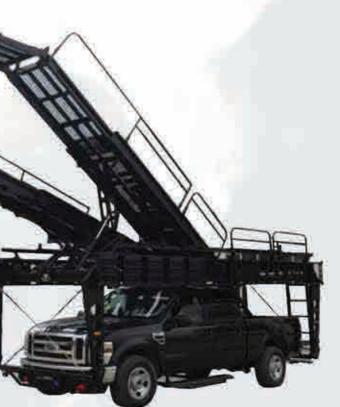

#### BREACHING LADDER VEHICLE

Modular designed, vehicle-based adjustable ramp system for elevated entry and capable of fitting a variety of vehicles. Provides the fastest, safest and most reliable tactical access in the world. The system can be removed from and installed on vehicle by removing the ramp sub-sections. In most cases, the platform base unit remains on the vehicle. It is highly recommended that the system remain on the vehicle to reduce response times when needed.