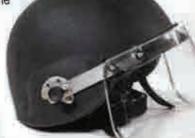

#### **BALLISTIC HELMET & VISOR**

Ballistic helmet conforming to level IIIA with ballistic visor. Provides ballistic protection for the head and face.