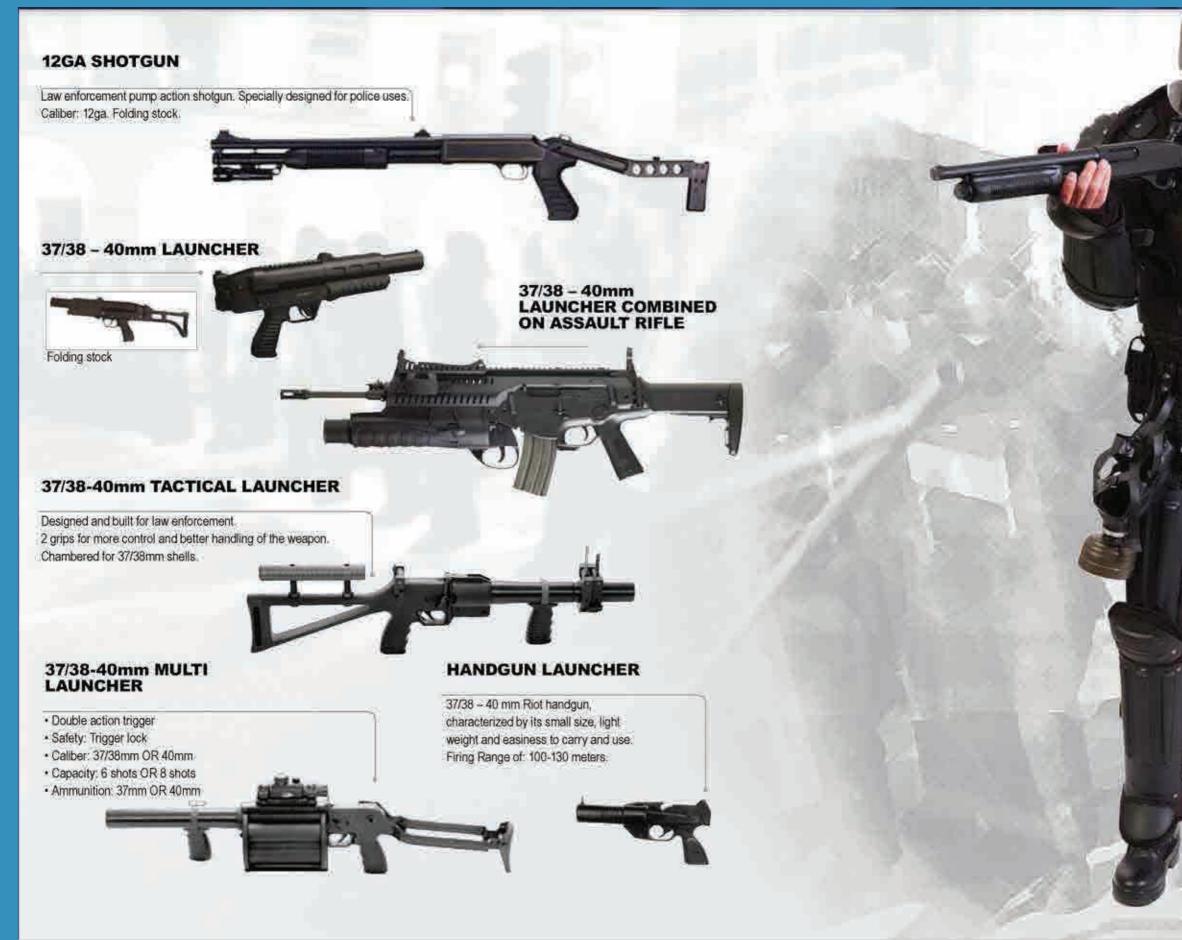

## CONTROLLED IMPACT

Effective for quelling isolated individuals or groups with the impact effects of rubber projectiles. Ammunitions are available in 12-gauge, 37/38mm, 37/40mm and 40mm calibers, with the lowest degree of non-lethality, an excellent alternative to conventional ammunitions. Controlled impact munitions are highly intimidating.

## OC, CS AND SMOKE AMMUNITIONS

Developed to be launched before or over obstacles, such as walls and barricades, with the purpose of dislodging groups of rioters with tear gas. This type of ammunition is available in 12-gauge, 37/38m m, 37/40mm and 40mm calibers.