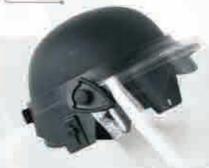

#### **BALLISTIC HELMET &** ANTI RIOT VISOR

Ballistic helmet conforming to level IIIA with anti riot visor. Provides protection for the head and face.