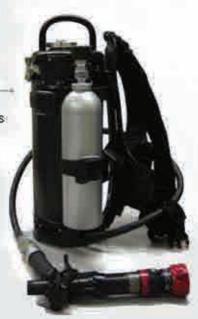

#### 1.5-3L RESERVOIR

#### WATER RESERVOIR WITH SHOULDER STRAPS

Stand-alone hydration system.

Made of water resistant Cordura nylon. 3 heavy duty zippered pouches on ends of bag. Front has expandable baton holder, small flashlight pouch, clipboard and radio holders.