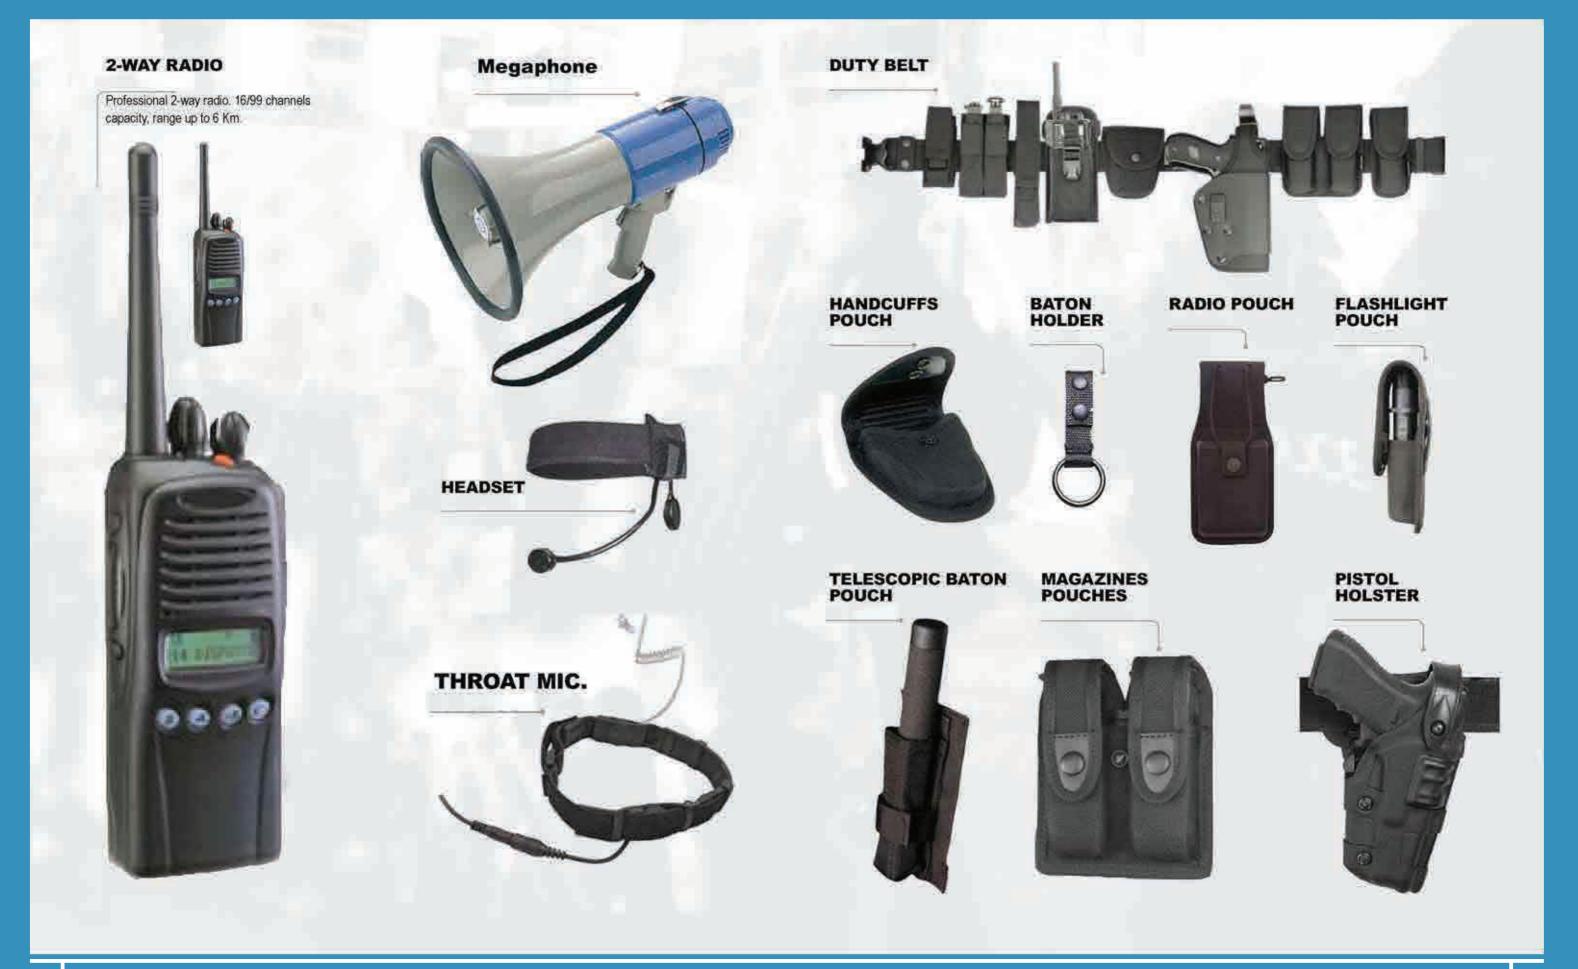

f water resistant Cordura nylon, heavy-duty zippers and removable nylon web shoulder strap.

SECURING LANYARD





## **PERSONAL GEAR**

#### COVERALL / UNIFORMS

Fireproof (Nomex®). Available in black or green.

#### **KEVLAR®** TACTICAL HOOD



NOMEX® MASK

#### TACTICAL BELTS



TACTICAL BOOTS





#### **ANTI-STAB PROTECTION VEST**

17天

## MULTI PURPOSE TACTICAL VEST

COOLING

Designed to be worn under a normal outer garment. Specifically designed to provide comfort and

heat stress protection.

Tactical Vest designed for Anti-Riot Forces and SWAT team personnel, light and designed to carry different types of accessories. One size fits all.

# SHOULDER STRAPS



#### **ANTI-STAB PANEL**

Flexible stab resistant vest panels provide lightweight stab armour solution.



# COMMUNICATION



## **DUTY BELT**

# **PERSONAL DEFENSE**

#### JET PROTECTION

Non-lethal self defense tool. It renders pepper sprays obsolete and stops threats at a safe distance. The Jet Protection contains 4 cylinders with powerful concentrations of high grade OC, a devastatingly effective inflammatory agent.



#### STUN GUN WITH SAFETY PLUG

Electrical stun gun, intended for professional use for security companies, and for the police. One of the most important advantages of the stun gun is a hand strap with safety plug. This hand strap hangs off the wrist and makes the stun gun out inoperative the moment the device is violently pulled out of hand.

#### STUN GUN WITH PEPPER SPRAY

Defensive device, combining a defensive spray and an electric stun gun. Adding the defensive spray has increased the ra