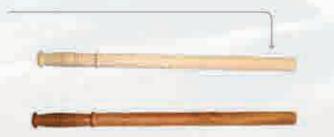

#### **COMBINED CUFFS**

#### **HINGED HANDCUFFS**

Stainless high-grade steel. Provides additional restraint by more effectively restricting hand and arm movement.