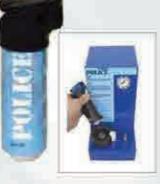

#### **IRRITANT AGENT SPRAYING DEVICE - REFILLABLE CONCEPT**

Can be refilled with liquid and compressed air and Immediately be reused within seconds. Different from using normal training cans is the fact, that there will be no special waste after the use of Policeman , the empty can will just be used again.

#### IRRITANT AGENT CROWD SPRAY

Easy to handle. Has a practical spray safety device. The special locking mechanism provides protection against misuse and unintentional spraying, as well as allowing the spray device to be immediately ready for use.