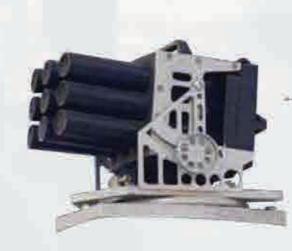

st from full jet to spray stream as well as the simple handling and practicable operation.



#### HIGH PRESSURE SPRAYING DEVICE

The refillable High Pressure Spraying Device is specially designed for police forces and security authorities. It serves to the not control special units maintaining and establishing law and order

#### CATCHING NET DEVICE

Propelled by compressed air and able to catch a target from 3 to 8 meters in one second. The Catching Net is made of high strength Nylon Fiber and can be fully opened for 16 square meters.

#### ACOUSTIC BROADCASTING EQUIPMENT

Specially designed and developed for emergency disposal, propagation, break down the psychological defense of enemies, rioters and terrorists to the maximum degree. Can be installed on vehicles, helicopters or ships.



#### **HIGH VOLUME ACOUSTIC DEVICE**

- Communicate with authority using the latest in hailing and warning systems. Sends your message loud and clear, achieving distances beyond 500 meters to enhance force protection through increased
- stand off distances





#### 38mm 9-TUBE ANTI-RIOT GRENADE LAUNCHER

# **PERSONAL GEAR**

#### T-SHIRT

100% Cotton

#### UNDERWEAR

#### THERMAL UNDERSHIRT & UNDER TROUSERS

Total versatility, total performance through high exertion in cold conditions. Ultra-lightweight insulating layer engineered for core temperature consistency.

KNEE PADS



## PADS WITH NON-SLIP PADS



#### **RIOT CONTROL GLOVES**

Molded black hard shell Carbon-Tek<sup>™</sup> fiber knuckles and panels to deflect blows and debris. With Foam injected padded knuckles and wrist.



#