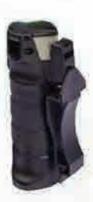

#### JET PROTECTION

Non-lethal self defense tool. It renders pepper sprays obsolete and stops threats at a safe distance. The Jet Protection contains 4 cylinders with powerful concentrations of high grade OC, a devastatingly effective inflammatory agent.