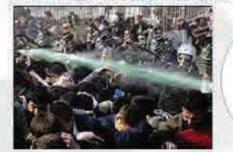

#### MULTI HIGH PRESSURE SPRAYING DEVICE

Feature the launching distance of up to 25 meters as well as the possibility to adjust from full jet to spray stream as well as the simple handling and practicable operation.

#### HIGH PRESSURE SPRAYING DEVICE

The refillable High Pressure Spraying Device is specially designed for police forces and security authorities. It serves to the not control special units maintaining and establishing law and order