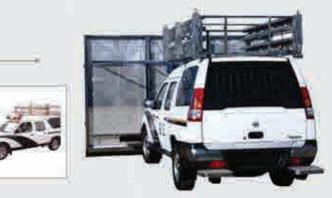

#### BREACHING LADDER VEHICLE

Modular designed, vehicle-based adjustable ramp system for elevated entry and capable of fitting a variety of vehicles. Provides the fastest, safest and most reliable tactical access in the world. The system can be removed from and installed on vehicle by removing the ramp sub-sections. In most cases, the platform base unit remains on the vehicle. It is highly recommended that the system remain on the vehicle to reduce response times when needed.