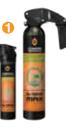

## **SPRAYS**

OC and CS sprays were developed for use in personal defense, in riot control and the fight against crime. The action of these agents is immediate, causing involuntary eye closing and an intense sensa tion of burning in the eyes, mouth, nose and throat.

30 U2 Global Marketing

1 GL-108/OC ADVANTAGE PEPPER SPRAY

GL-108/OC − FOAM

€ GL-108/CS – CS TEAR GAS SPRAY