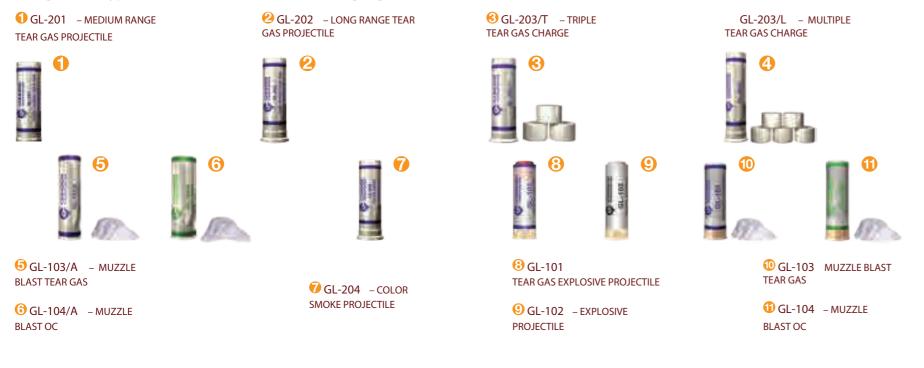

### **GRENADES**

**EXPLOSIVES** 

#### OUTDOOR

Developed for use in outdoor areas. Grenades with a double-phase system and rubber body; ejects activator before exploding the main charge.

😢 GL-700

SEVEN BANG MULTIPLE EXPLOSION GRENADE

4

ิด

뎡 GL-308 PEPPER GRENADE 🜀 AM- 500 TRAINING GRENADE