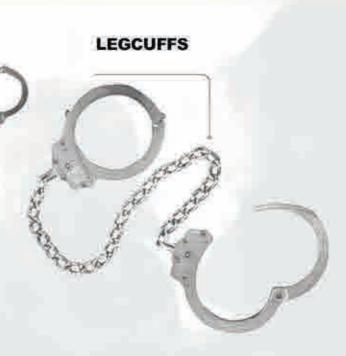

# RESTRICTION

#### STANDARD HANDCUFFS

Increased execution for extremely strong wrists. Made of stainless high-grade steel