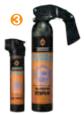

## **SPRAYS**

OC and CS sprays were developed for use in personal defense, in riot control and the fight against crime. The action of these agents is immediate, causing involuntary eye closing and an intense sensa tion of burning in the eyes, mouth, nose and throat.

30 U2 Global Marketing

1 GL-108/OC ADVANTAGE PEPPER SPRAY

GL-108/OC − FOAM

€ GL-108/CS – CS TEAR GAS SPRAY