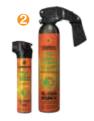

## **SPRAYS**

OC and CS sprays were developed for use in personal defense, in riot control and the fight against crime. The action of these agents is immediate, causing involuntary eye closing and an intense sensa tion of burning in the eyes, mouth, nose and throat.

30 U2 Global Marketing

1 GL-108/OC ADVANTAGE PEPPER SPRAY

GL-108/OC − FOAM

€ GL-108/CS – CS TEAR GAS SPRAY