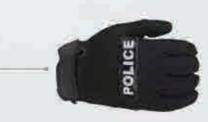

#### TACTICAL GLOVES

Backs of hands feature CarbonTek™ Hard Knuckles for impact protection with Ergonomic cut and fit and Kevlar® shell that provides cut resistance and flash protection to 427 °C